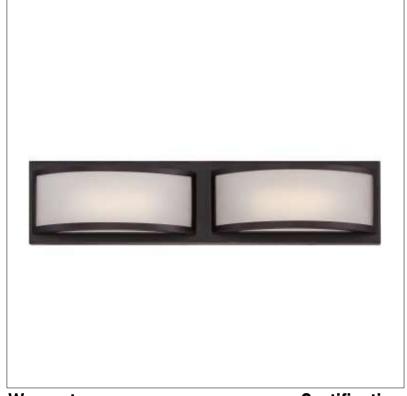

Product: Vanity Fixture Product Code(s): VTL20

## **Product Details**

Type: Vanity Fixture

Usage: Indoor Damp Location Mounting: Wall Mounted

Materials: Metal & Acrylic Diffuser

Voltage: 120V AC Power: 12 Watt

Dimmable: Yes, TRIAC Dimming

Light Source: LED

LED working hours: 30,000 Hours Luminous Efficacy: 60-70 Lumens/Watt LED Colour Temperature: 2700-6000K

CRI>80

Lumen output: 720 Lumens

Dimensions (inch): 15 (W) X 5.5 (H) X 4.25 (E)