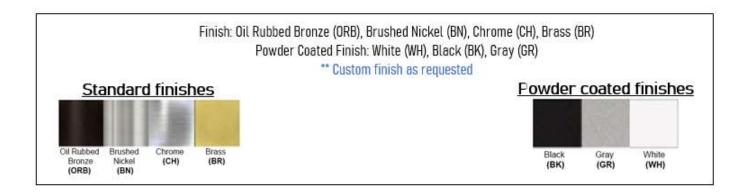

## **Product Details**

Type: Vanity Fixture

Usage: Indoor Damp Location Mounting: Wall Mounted

Materials: Metal & Acrylic Diffuser

Voltage: 120V AC Power: 12 Watt

Dimmable: Yes, TRIAC Dimming

Light Source: LED