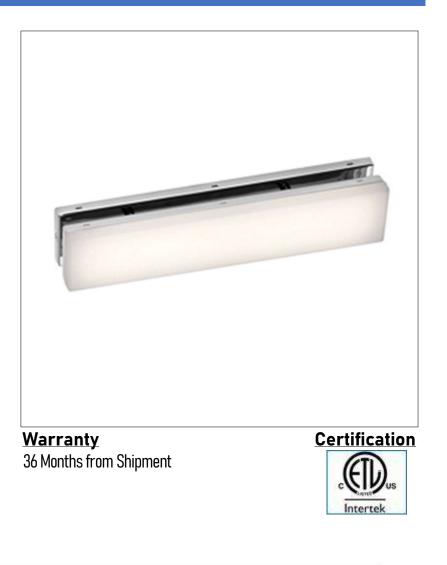

## Product: Vanity Fixture Product Code(s): VTL18

## Product Details

Type: Vanity Fixture Usage: Indoor Damp Location Mounting: Wall Mounted Materials: Metal & Acrylic Diffuser

Voltage: 120V AC Power: 10Watt, 20Watt, 30Watt Dimmable: Yes, TRIAC Dimming Light Source: LED LED working hours: 30,000 Hours Luminous Efficacy: 60-70 Lumens/Watt LED Colour Temperature: 2700-6000K CRI>80 Lumen output: 600 Lumens – 10 Watt Fixture 1200 Lumens – 20 Watt Fixture 1800 Lumens – 30 Watt Fixture

Dimensions (inch): 12 (W) X 4.72 (H) X 4.5 (E) – 10 Watt Fixture 24 (W) X 4.72 (H) X 4.5 (E) – 20 Watt Fixture 36 (W) X 4.72 (H) X 4.5 (E) – 30 Watt Fixture