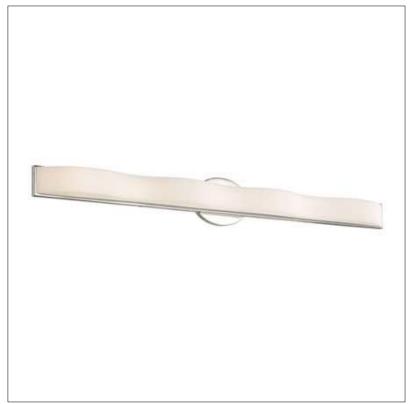

Product: Vanity Fixture Product Code(s): VTL15

## **Product Details**

Type: Vanity Fixture

Usage: Indoor Damp Location Mounting: Wall Mounted

Materials: Metal & Acrylic Diffuser

Voltage: 120V AC

Power: 10Watt, 20Watt, 30Watt Dimmable: Yes, TRIAC Dimming

Dimensions (inch):

12 (W) X 4 (H) X 2.5 (E) – 10 Watt Fixture 24 (W) X 4 (H) X 2.5 (E) – 20 Watt Fixture 36 (W) X 4 (H) X 2.5 (E) – 30 Watt Fixture

**Warranty**36 Months from Shipment

Finish: Oil Rubbed Bronze (ORB), Brushed Nickel (BN), Chrome (CH), Brass (BR)
Powder Coated Finish: White (WH), Black (BK), Gray (GR)