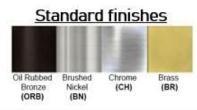

Product: Vanity Fixture Product Code(s): VTL13



## **Product Details**

Type: Vanity Fixture

Usage: Indoor Damp Location Mounting: Wall Mounted

Materials: Metal & Acrylic Diffuser

Voltage: 120V AC

Power: 10Watt, 20Watt, 30Watt Dimmable: Yes, TRIAC Dimming

Light Source: LED

LED working hours: 30,000 Hours Luminous Efficacy: 60-70 Lumens/Watt LED Colour Temperature: 2700-6000K

CRI>80

Lumen output:

600 Lumens – 10 Watt Fixture 1200 Lumens – 20 Watt Fixture 1800 Lumens – 30 Watt Fixture

Dimensions (inch):

12 (W) X 4.5 (H) X 3(E) – 10 Watt Fixture 24 (W) X 4.5 (H) X 3 (E) – 20 Watt Fixture 36 (W) X 4.5 (H) X 3 (E) – 30 Watt Fixture



**Warranty**36 Months from Shipment







## Black Gray White (BK) (GR) (WH)

## Disclaimer:

- \* Product details are subject to change without prior notice
- \* Please contact nearest Meomi Lighting team/representative for all engineered solutions requirements
- \* Products may vary from the picture(s) provided in this data sheet