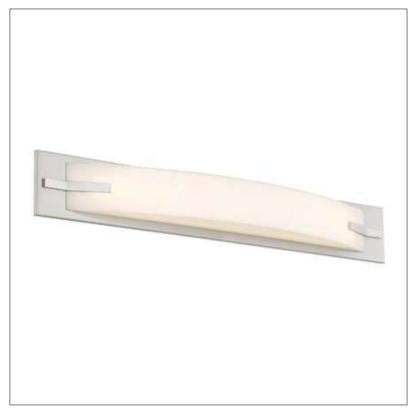

Product: Vanity Fixture Product Code(s): VTL13

## **Product Details**

Type: Vanity Fixture

Usage: Indoor Damp Location Mounting: Wall Mounted

Materials: Metal & Acrylic Diffuser

Voltage: 120V AC

Power: 10Watt, 20Watt, 30Watt Dimmable: Yes, TRIAC Dimming

Dimensions (inch):

12 (W) X 4.5 (H) X 3(E) – 10 Watt Fixture 24 (W) X 4.5 (H) X 3 (E) – 20 Watt Fixture 36 (W) X 4.5 (H) X 3 (E) – 30 Watt Fixture

**Warranty**36 Months from Shipment