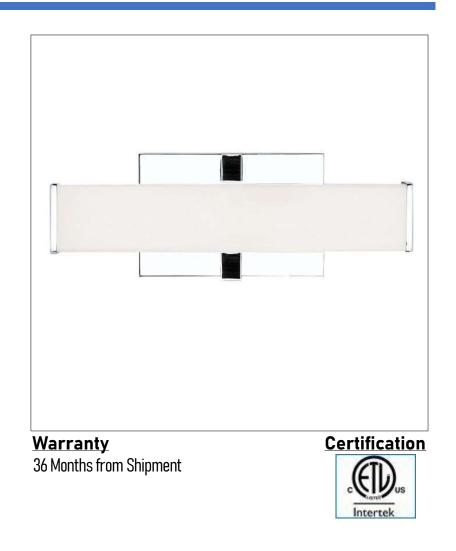

## Product: Vanity Fixture Product Code(s): VTL12

## Product Details

Type: Vanity Fixture Usage: Indoor Damp Location Mounting: Wall Mounted Materials: Metal & Acrylic Diffuser

Voltage: 120V AC Power: 10Watt, 20Watt, 30Watt Dimmable: Yes, TRIAC Dimming Light Source: LED LED working hours: 30,000 Hours Luminous Efficacy: 60-70 Lumens/Watt LED Colour Temperature: 2700-6000K CRI>80 Lumen output: 600 Lumens – 10 Watt Fixture 1200 Lumens – 20 Watt Fixture 1800 Lumens – 30 Watt Fixture

Dimensions (inch): 12 (W) X 4.5 (H) X 3.75 (E) – 10 Watt Fixture 24 (W) X 4.5 (H) X 3.75 (E) – 20 Watt Fixture 36 (W) X 4.5 (H) X 3.75 (E) – 30 Watt Fixture