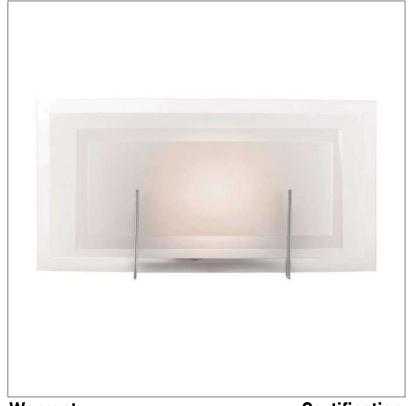

Product: Vanity Fixture Product Code(s): VTL09

## **Product Details**

Type: Vanity Fixture

Usage: Indoor Damp Location Mounting: Wall Mounted

Materials: Metal & Acrylic Diffuser

Voltage: 120V AC Power: 10 Watt

Dimmable: Yes, TRIAC Dimming

Light Source: LED

LED working hours: 30,000 Hours Luminous Efficacy: 60-70 Lumens/Watt LED Colour Temperature: 2700-6000K

CRI>80

Lumen output: 600 Lumens

Dimensions (inch): 8 (L) X 4 (H) X 3 (E)