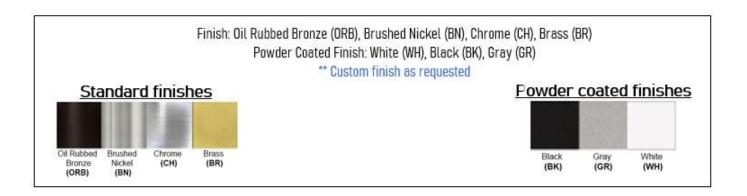

## **Product Details**

Type: Vanity Fixture

Usage: Indoor Damp Location Mounting: Wall Mounted

Materials: Metal & Acrylic Diffuser

Voltage: 120V AC Power: 10 Watt

Dimmable: Yes, TRIAC Dimming

Light Source: LED