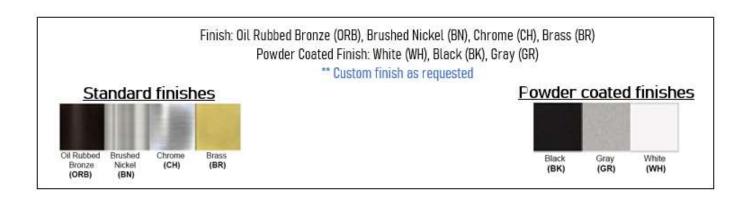

Product: Vanity Fixture Product Code(s): VTL07



## **Product Details**

Type: Vanity Fixture

Usage: Indoor Damp Location Mounting: Wall Mounted

Materials: Metal & Acrylic Diffuser

Voltage: 120V AC Power: 15 Watt

Dimmable: Yes, TRIAC Dimming

Light Source: LED

LED working hours: 30,000 Hours Luminous Efficacy: 60-70 Lumens/Watt LED Colour Temperature: 2700-6000K

CRI>80

Lumen output: 900 Lumens

Dimensions (inch): 15 (H) X 6 (W) X 4.5 (E)



**Warranty** 36 Months from Shipment





## Disclaimer:

- \* Product details are subject to change without prior notice
- \* Please contact nearest Meomi Lighting team/representative for all engineered solutions requirements
- \* Products may vary from the picture(s) provided in this data sheet