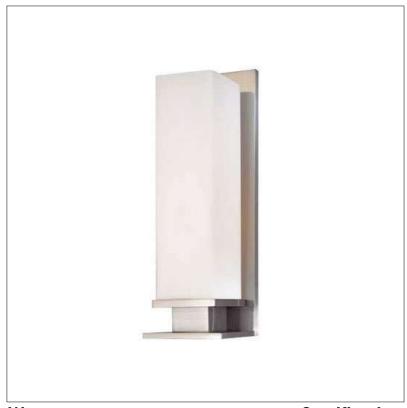

Product: Vanity Fixture Product Code(s): VTL07

## **Product Details**

Type: Vanity Fixture

Usage: Indoor Damp Location Mounting: Wall Mounted

Materials: Metal & Acrylic Diffuser

Voltage: 120V AC Power: 15 Watt

Dimmable: Yes, TRIAC Dimming

Light Source: LED

LED working hours: 30,000 Hours Luminous Efficacy: 60-70 Lumens/Watt LED Colour Temperature: 2700-6000K

CRI>80

Lumen output: 900 Lumens

Dimensions (inch): 15 (H) X 6 (W) X 4.5 (E)

**Warranty** 36 Months from Shipment