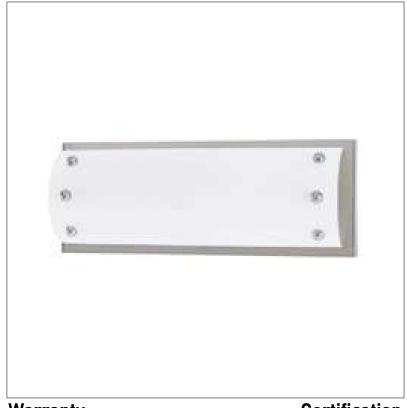

Product: Vanity Fixture Product Code(s): VTL06

## **Product Details**

Type: Vanity Fixture

Usage: Indoor Damp Location Mounting: Wall Mounted

Materials: Metal & Acrylic Diffuser

Voltage: 120V AC

Power: 10Watt, 20Watt, 30Watt Dimmable: Yes, TRIAC Dimming

Dimensions (inch):

12 (W) X 5 (H) X 3 (E) – 10 Watt Fixture 24 (W) X 5 (H) X 3 (E) – 20 Watt Fixture 36 (W) X 5 (H) X 3 (E) – 30 Watt Fixture

**Warranty**36 Months from Shipment