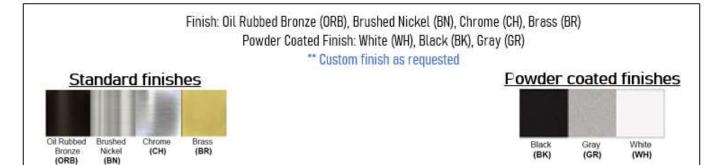

Product: Vanity Fixture Product Code(s): VTL06



## **Product Details**

Type: Vanity Fixture

Usage: Indoor Damp Location Mounting: Wall Mounted

Materials: Metal & Acrylic Diffuser

Voltage: 120V AC

Power: 10Watt, 20Watt, 30Watt Dimmable: Yes, TRIAC Dimming

Light Source: LED

LED working hours: 30,000 Hours Luminous Efficacy: 60-70 Lumens/Watt LED Colour Temperature: 2700-6000K

CRI>80

Lumen output:

600 Lumens – 10 Watt Fixture 1200 Lumens – 20 Watt Fixture 1800 Lumens – 30 Watt Fixture

Dimensions (inch):

12 (W) X 5 (H) X 3 (E) – 10 Watt Fixture 24 (W) X 5 (H) X 3 (E) – 20 Watt Fixture 36 (W) X 5 (H) X 3 (E) – 30 Watt Fixture



**Warranty**36 Months from Shipment





## Disclaimer:

- \* Product details are subject to change without prior notice
- \* Please contact nearest Meomi Lighting team/representative for all engineered solutions requirements
- \* Products may vary from the picture(s) provided in this data sheet