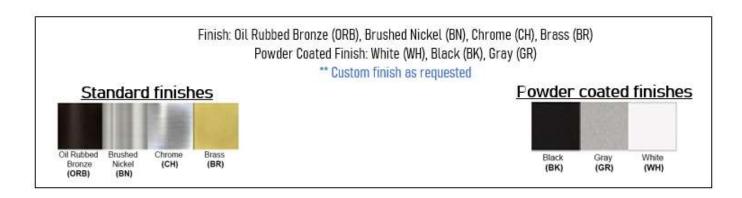

## **Product Details**

Type: Vanity Fixture

Usage: Indoor Damp Location Mounting: Wall Mounted

Materials: Metal & Acrylic Diffuser

Voltage: 120 V AC

Lamp Type: E26-60 W Incandescent or LED

Lamp Configuration: 2 Lamp