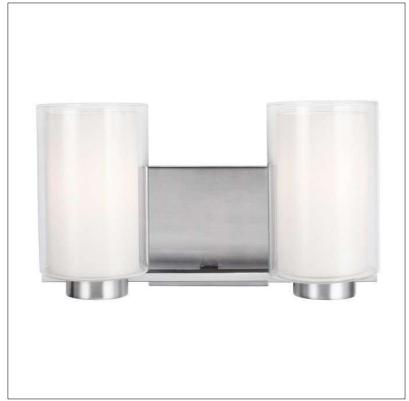

Product: Vanity Fixture Product Code(s): VTL05

## **Product Details**

Type: Vanity Fixture

Usage: Indoor Damp Location Mounting: Wall Mounted

Materials: Metal & Acrylic Diffuser

Voltage: 120 V AC

Lamp Type: E26-60 W Incandescent or LED

Lamp Configuration: 2 Lamp

Lamp Provided: No

Dimensions (inch): 12 (W) X 5 (H) X 4 (E)