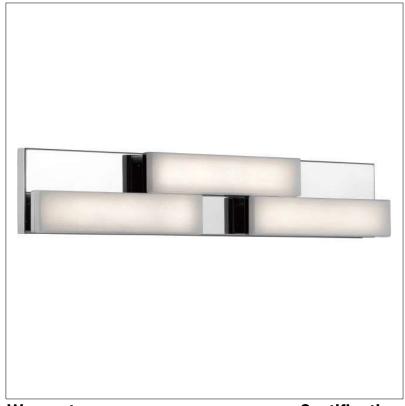

Product: Vanity Fixture Product Code(s): VTL04

## **Product Details**

Type: Vanity Fixture

**Usage: Indoor Damp Location** Mounting: Wall Mounted

Materials: Metal & Acrylic Diffuser

Voltage: 120V AC Power: 15 Watt

Dimmable: Yes, TRIAC Dimming

Light Source: LED

LED working hours: 30,000 Hours Luminous Efficacy: 60-70 Lumens/Watt LED Colour Temperature: 2700-6000K

CRI>80

Lumen output: 900 Lumens

Dimensions (inch): 12 (L) X 5 (H) X 3.5 (E)