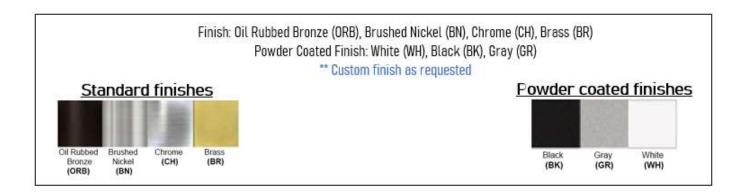

## **Product Details**

Type: Vanity Fixture

**Usage: Indoor Damp Location** Mounting: Wall Mounted

Materials: Metal & Acrylic Diffuser

Voltage: 120V AC Power: 15 Watt

Dimmable: Yes, TRIAC Dimming

Light Source: LED