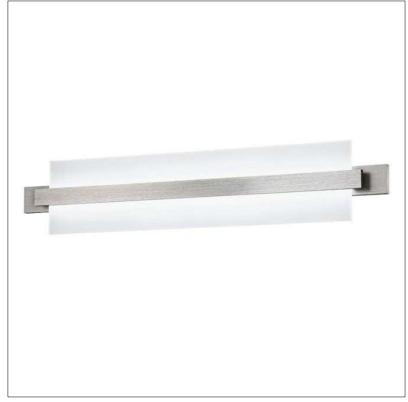

Product: Vanity Fixture Product Code(s): VTL03

## **Product Details**

Type: Vanity Fixture

Usage: Indoor Damp Location Mounting: Wall Mounted

Materials: Metal & Acrylic Diffuser

Voltage: 120V AC

Power: 10Watt, 20Watt, 30Watt Dimmable: Yes, TRIAC Dimming

Dimensions (inch):

12 (W) X 4 (H) X 2.5 (E) – 10 Watt Fixture 24 (W) X 4 (H) X 2.5 (E) – 20 Watt Fixture 36 (W) X 4 (H) X 2.5 (E) – 30 Watt Fixture

**Warranty**36 Months from Shipment

\*\* Custom finish as requested