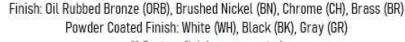

Dimensions (inch):

12 (W) X 4 (H) X 2.5 (E) – 10 Watt Fixture 24 (W) X 4 (H) X 2.5 (E) – 20 Watt Fixture 36 (W) X 4 (H) X 2.5 (E) – 30 Watt Fixture

**Warranty**36 Months from Shipment

\*\* Custom finish as requested

## Standard finishes Oil Rubbed Brushed Chrome Brass Bronze Nickel (CH) (BR) (ORB) (BN)

## Black Gray White (BK) (GR) (WH)