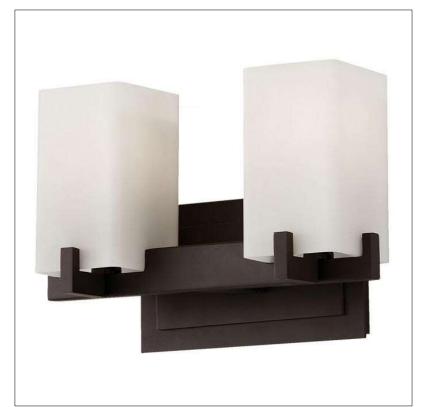

Product: Vanity Fixture Product Code(s): VTL02

## **Product Details**

Type: Vanity Fixture

Usage: Indoor Damp Location Mounting: Wall Mounted

Materials: Metal & Acrylic Diffuser

Voltage: 120 V AC

Lamp Type: E26-60 W Incandescent or LED

Lamp Configuration: 2 Lamp

Lamp Provided: No

Dimensions (inch): 12 (W) X 4.5 (H) X 6.5 (E)