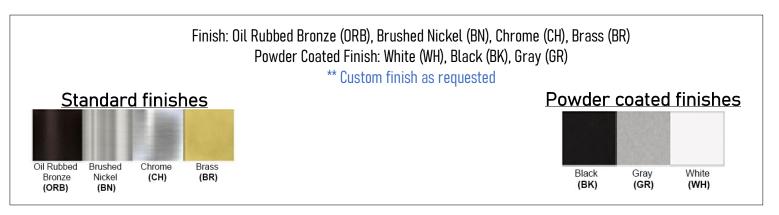

## Product Details

Type: Indoor Lighting Pendant Usage: Indoor Dry Location Mounting: Ceiling Materials: Metal Canopy Type: Singular Round Canopy Cord Finish: Blck

Voltage: 120V AC Lamp Type: E26 Base – Incandescent/LED Lamp Lamp Configuration: 2\*60W Max. Lamps No. of Lights: 2 Lamp Provided: No