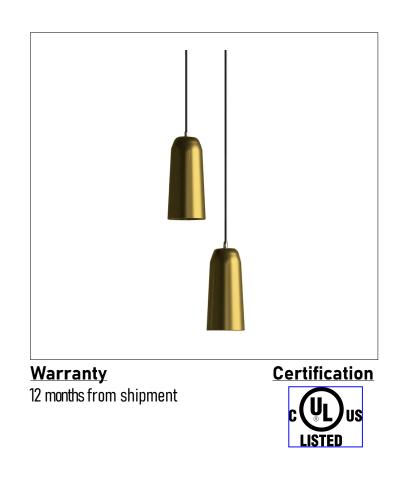

## Product: Indoor Lighting Pendant Product Code(s): PCM303

## Product Details

Type: Indoor Lighting Pendant Usage: Indoor Dry Location Mounting: Ceiling Materials: Metal Canopy Type: Singular Round Canopy Cord Finish: Blck

Voltage: 120V AC Lamp Type: E26 Base – Incandescent/LED Lamp Lamp Configuration: 2\*60W Max. Lamps No. of Lights: 2 Lamp Provided: No

Dimensions (inch): 10 (W) Overall Height: 47 \*\*Custom dimension available