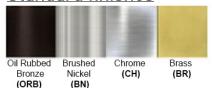

Lamp Configuration: 1\*60W Max. Lamp

Lamp Provided: No

Dimensions(inch): 8 (Dia) X 10 (H) Canopy Dimension (inch): 5 (Dia) Cable Length: 4FT Adjustable

**Warranty** 36 months from shipment

Finish: Oil Rubbed Bronze (ORB), Brushed Nickel (BN), Chrome (CH), Brass (BR) Powder Coated Finish: White (WH), Black (BK), Gray (GR)

## Standard finishes