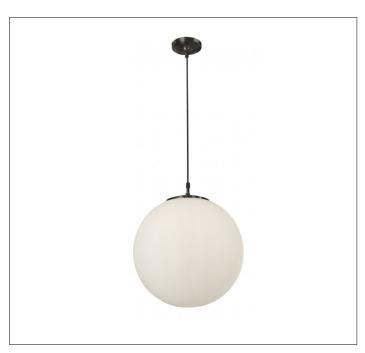

Product: Indoor Pendant Product Code(s): PCM302

## **Product Details**

Type: Indoor Pendant

**Usage: Indoor Dry Location** 

Mounting: Ceiling

Materials: Metal and Glass

Metal Finish: Black Glass Finish: White

Voltage: 120V AC

Lamp Type: E26 Base - Incandescent/LED Lamp

Lamp Configuration: 1\*60W Max. Lamp

Lamp Provided: No

Dimensions(inch): 8 (Dia) X 10 (H) Canopy Dimension (inch): 5 (Dia) Cable Length: 4FT Adjustable

**Warranty** 36 months from shipment

Finish: Oil Rubbed Bronze (ORB), Brushed Nickel (BN), Chrome (CH), Brass (BR) Powder Coated Finish: White (WH), Black (BK), Gray (GR)