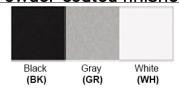

Lamp Configuration: 1\*60W Max. Lamp

Lamp Provided: No

Dimensions(inch): 8 (Dia) X 10 (H) Canopy Dimension (inch): 5 (Dia) Cable Length: 4FT Adjustable

**Warranty** 36 months from shipment

Finish: Oil Rubbed Bronze (ORB), Brushed Nickel (BN), Chrome (CH), Brass (BR) Powder Coated Finish: White (WH), Black (BK), Gray (GR)

## Powder coated finishes