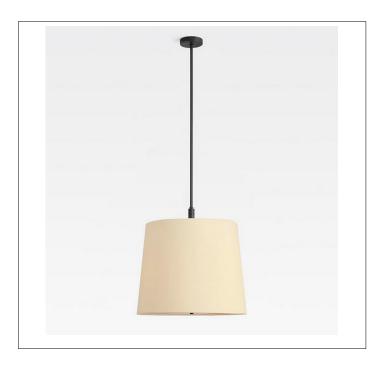

## Product: Indoor Lighting Pendant Product Code(s): PCM301

## Product Details

Type: Indoor Lighting Pendant Usage: Indoor Dry Location Mounting: Ceiling Materials: Metal and Fabric Fabric Finish: As Requested

Voltage: 120V AC Lamp Type: E26 Base – 60W Incandescent/LED Lamp Lamp Configuration: 1\*60W Max. Lamp Lamp Provided: No

Dimensions (inch): 5 (Dia) X 6 (H) Stem Length: 4FT \*\*Custom dimension available

<u>Warranty</u> 12 months from shipment Certification