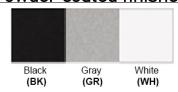

Lamp Provided: No

Dimensions (inch): 15 (Dia) X 10 (H)
Cable Length: 4FT Adjustable
\*\*Custom dimension available

**Warranty** 12 months from shipment

Finish: Oil Rubbed Bronze (ORB), Brushed Nickel (BN), Chrome (CH), Brass (BR) Powder Coated Finish: White (WH), Black (BK), Gray (GR)

## Powder coated finishes