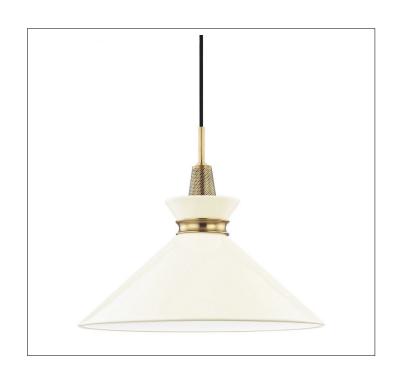

Product: Indoor Lighting Pendant

Product Code(s): PCM300

## **Product Details**

Type: Indoor Lighting Pendant Usage: Indoor Dry Location

Mounting: Ceiling Materials: Metal

Voltage: 120V AC

Lamp Type: E26 Base - 60W Incandescent/LED Lamp

Lamp Configuration: 1\*60W Max. Lamp

Lamp Provided: No

Dimensions (inch): 15 (Dia) X 10 (H)
Cable Length: 4FT Adjustable
\*\*Custom dimension available

**Warranty** 12 months from shipment

Finish: Oil Rubbed Bronze (ORB), Brushed Nickel (BN), Chrome (CH), Brass (BR) Powder Coated Finish: White (WH), Black (BK), Gray (GR)