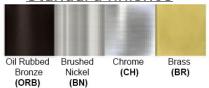

Lamp Provided: No

Dimensions (inch): 15 (Dia) X 10 (H)
Cable Length: 4FT Adjustable
\*\*Custom dimension available

**Warranty** 12 months from shipment

Finish: Oil Rubbed Bronze (ORB), Brushed Nickel (BN), Chrome (CH), Brass (BR) Powder Coated Finish: White (WH), Black (BK), Gray (GR)

## Standard finishes