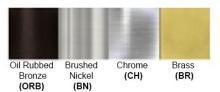

No. of Lamps: 2 Lamps Lamp Provided: No

Dimensions (inch): 14.4 (D) X 15 (H)
\*\*Custom dimension available

**Warranty** 12 months from shipment

Finish: Oil Rubbed Bronze (ORB), Brushed Nickel (BN), Chrome (CH), Brass (BR) Powder Coated Finish: White (WH), Black (BK), Gray (GR)

## Standard finishes