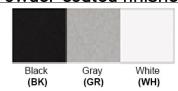

No. of Lamps: 2 Lamps Lamp Provided: No

Dimensions (inch): 14.4 (D) X 15 (H)
\*\*Custom dimension available

**Warranty** 12 months from shipment

Finish: Oil Rubbed Bronze (ORB), Brushed Nickel (BN), Chrome (CH), Brass (BR) Powder Coated Finish: White (WH), Black (BK), Gray (GR)

## Powder coated finishes