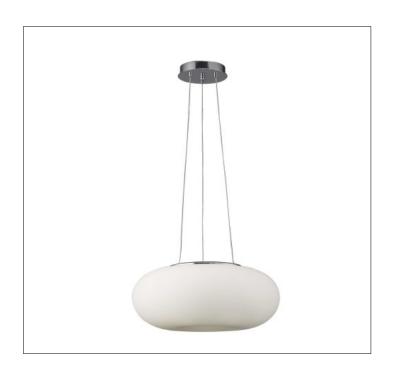

Product: Indoor Lighting Pendant

Product Code(s): PCM036

## **Product Details**

Type: Indoor Lighting Pendant Usage: Indoor Dry Location

Mounting: Ceiling

Materials: Steel & Glass

Voltage: 120V AC

Lamp Type: E26 Base – Incandescent/LED Lamp Configuration: 1\*60W Lamp (for each unit)

No. of Lamps: 2 Lamps Lamp Provided: No

Dimensions (inch): 14.4 (D) X 15 (H)
\*\*Custom dimension available

**Warranty** 12 months from shipment

Finish: Oil Rubbed Bronze (ORB), Brushed Nickel (BN), Chrome (CH), Brass (BR) Powder Coated Finish: White (WH), Black (BK), Gray (GR)