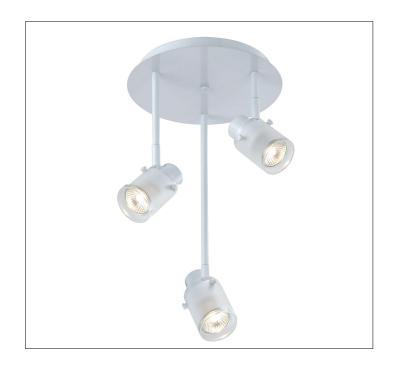

## Product: Indoor Lighting Pendant Product Code(s): PCM035

## Product Details

Type: Indoor Lighting Pendant Usage: Indoor Dry Location Mounting: Ceiling Materials: Steel & Glass

Voltage: 120V AC Lamp Type: GU10 Base – Incandescent/LED Lamp Configuration: 1\*50W Lamp (for each unit) No. of Lamps: 3 Lamps Lamp Provided: No

Dimensions (inch): 9.75 (D) X 15.25 (H) \*\*Custom dimension available

Warranty 12 months from shipment Certification