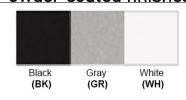

No. of Lamps: 1 Lamp Lamp Provided: No

Dimensions (inch): 2.5 (D) X 21 (H)
\*\*Custom dimension available

**Warranty** 12 months from shipment

Finish: Oil Rubbed Bronze (ORB), Brushed Nickel (BN), Chrome (CH), Brass (BR) Powder Coated Finish: White (WH), Black (BK), Gray (GR)

## Powder coated finishes