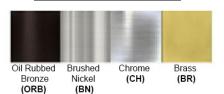

No. of Lamps: 1 Lamp Lamp Provided: No

Dimensions (inch): 2.5 (D) X 21 (H)
\*\*Custom dimension available

**Warranty** 12 months from shipment

Finish: Oil Rubbed Bronze (ORB), Brushed Nickel (BN), Chrome (CH), Brass (BR) Powder Coated Finish: White (WH), Black (BK), Gray (GR)

## Standard finishes