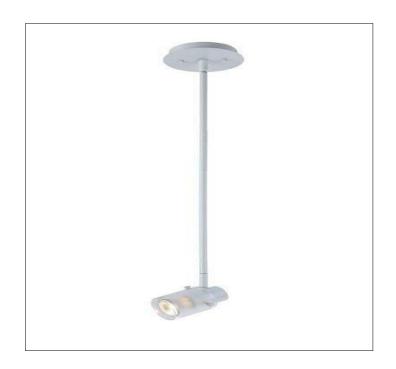

Product: Indoor Lighting Pendant

Product Code(s): PCM034

## **Product Details**

Type: Indoor Lighting Pendant Usage: Indoor Dry Location

Mounting: Ceiling

Materials: Steel & Glass

Voltage: 120V AC

Lamp Type: GU10 Base – Incandescent/LED Lamp Configuration: 1\*50W Lamp (for each unit)

No. of Lamps: 1 Lamp Lamp Provided: No

Dimensions (inch): 2.5 (D) X 21 (H)
\*\*Custom dimension available

**Warranty** 12 months from shipment

Finish: Oil Rubbed Bronze (ORB), Brushed Nickel (BN), Chrome (CH), Brass (BR) Powder Coated Finish: White (WH), Black (BK), Gray (GR)