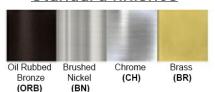

# **Certification**

Finish: Oil Rubbed Bronze (ORB), Brushed Nickel (BN), Chrome (CH), Brass (BR) Powder Coated Finish: White (WH), Black (BK), Gray (GR)

\*\* Custom finish as requested

#### **Standard finishes**