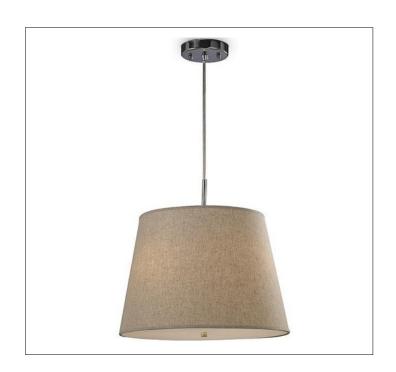

Product: Indoor Lighting Pendant

Product Code(s): PCM033

### **Product Details**

Type: Indoor Lighting Pendant Usage: Indoor Dry Location

Mounting: Ceiling

Materials: Steel & Cloth

Voltage: 120V AC

Lamp Type: E26 Base - Incandescent/LED

Lamp Configuration: 1\*60W Lamp (for each unit)

No. of Lamps: 3 Lamps Lamp Provided: No

Dimensions (inch): 15.75 (D) X 23 (H)

\*\*Custom dimension available

**Warranty** 12 months from shipment