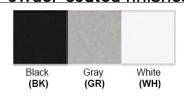

# **Certification**

Finish: Oil Rubbed Bronze (ORB), Brushed Nickel (BN), Chrome (CH), Brass (BR) Powder Coated Finish: White (WH), Black (BK), Gray (GR)

\*\* Custom finish as requested

## Powder coated finishes