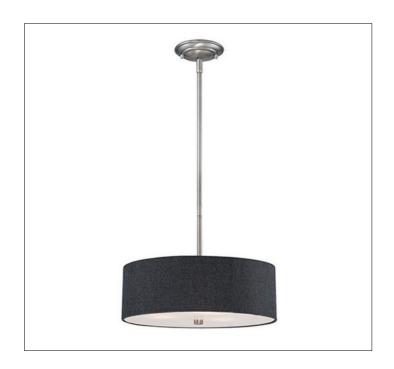

Product: Indoor Lighting Pendant

Product Code(s): PCM031

#### **Product Details**

Type: Indoor Lighting Pendant Usage: Indoor Dry Location

Mounting: Ceiling

Materials: Steel & Cloth

Voltage: 120V AC

Lamp Type: E26 Base - Incandescent/LED

Lamp Configuration: 1\*60W Lamp (for each unit)

No. of Lamps: 3 Lamps Lamp Provided: No

Dimensions (inch): 15 (D) X 20 (H)
\*\*Custom dimension available

**Warranty** 12 months from shipment