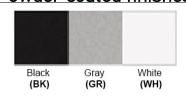

# **Certification**

Finish: Oil Rubbed Bronze (ORB), Brushed Nickel (BN), Chrome (CH), Brass (BR) Powder Coated Finish: White (WH), Black (BK), Gray (GR)

\*\* Custom finish as requested

## Powder coated finishes