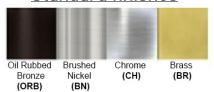

# **Certification**

Finish: Oil Rubbed Bronze (ORB), Brushed Nickel (BN), Chrome (CH), Brass (BR) Powder Coated Finish: White (WH), Black (BK), Gray (GR)

\*\* Custom finish as requested

### Standard finishes