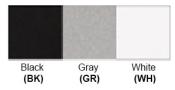

## **Certification**

Finish: Oil Rubbed Bronze (ORB), Brushed Nickel (BN), Chrome (CH), Brass (BR) Powder Coated Finish: White (WH), Black (BK), Gray (GR)

\*\* Custom finish as requested

# Powder coated finishes