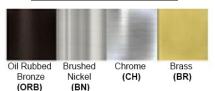

## **Certification**

Finish: Oil Rubbed Bronze (ORB), Brushed Nickel (BN), Chrome (CH), Brass (BR) Powder Coated Finish: White (WH), Black (BK), Gray (GR)

\*\* Custom finish as requested

#### Standard finishes