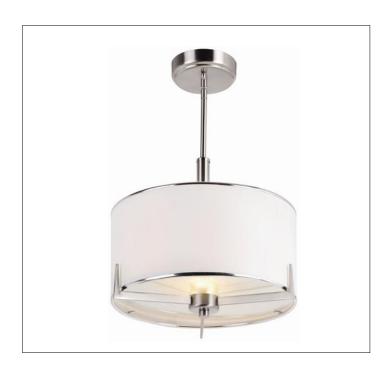

Product: Indoor Lighting Pendant

Product Code(s): PCM030

### **Product Details**

Type: Indoor Lighting Pendant Usage: Indoor Dry Location

Mounting: Ceiling

Materials: Steel & Cloth

Voltage: 120V AC

Lamp Type: E26 Base – Incandescent/LED

Lamp Configuration: 1\*60W Lamp (for each unit)

No. of Lamps: 3 Lamps Lamp Provided: No

Dimensions (inch): 17.7 (D) X 20 (H)
\*\*Custom dimension available

**Warranty** 12 months from shipment