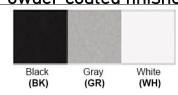

# **Certification**

Finish: Oil Rubbed Bronze (ORB), Brushed Nickel (BN), Chrome (CH), Brass (BR) Powder Coated Finish: White (WH), Black (BK), Gray (GR)

\*\* Custom finish as requested

## Powder coated finishes