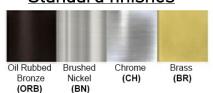

# **Certification**

Finish: Oil Rubbed Bronze (ORB), Brushed Nickel (BN), Chrome (CH), Brass (BR) Powder Coated Finish: White (WH), Black (BK), Gray (GR)

\*\* Custom finish as requested

### Standard finishes