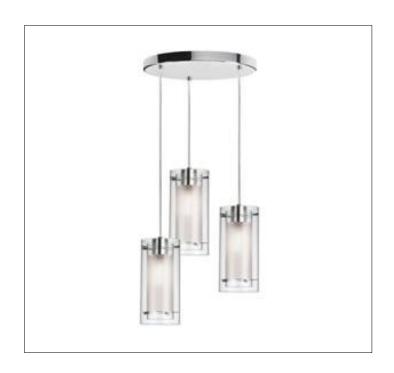

Product: Indoor Lighting Pendant

Product Code(s): PCM03

#### **Product Details**

Type: Indoor Lighting Pendant Usage: Indoor Dry Location

Mounting: Ceiling

Materials: Polished Chrome+ Clear Frosted Glass

Voltage: 120V AC

Lamp Type: E26 Base - Incandescent/LED

Lamp Configuration: 1\*100W Lamp (for each unit)

No. of Lamps: 3 Lamps Lamp Provided: No

Dimensions (inch): 15 (W) x 45 (H)
\*\*Custom dimension available