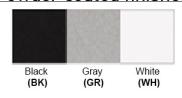

# **Certification**

Finish: Oil Rubbed Bronze (ORB), Brushed Nickel (BN), Chrome (CH), Brass (BR) Powder Coated Finish: White (WH), Black (BK), Gray (GR)

\*\* Custom finish as requested

### Powder coated finishes