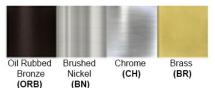

# **Certification**

Finish: Oil Rubbed Bronze (ORB), Brushed Nickel (BN), Chrome (CH), Brass (BR) Powder Coated Finish: White (WH), Black (BK), Gray (GR)

\*\* Custom finish as requested

# Standard finishes