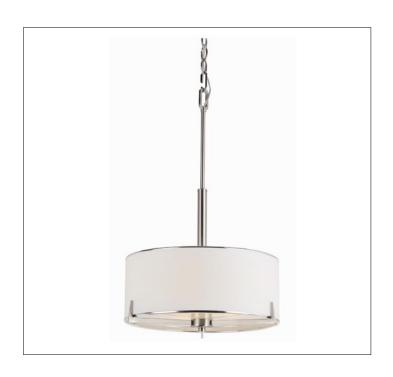

Product: Indoor Lighting Pendant

Product Code(s): PCM029

#### **Product Details**

Type: Indoor Lighting Pendant Usage: Indoor Dry Location

Mounting: Ceiling

Materials: Steel & Cloth

Voltage: 120V AC

Lamp Type: E26 Base - Incandescent/LED

Lamp Configuration: 1\*60W Lamp (for each unit)

No. of Lamps: 3 Lamps Lamp Provided: No

Dimensions (inch): 17.7 (D) X 20 (H)

\*\*Custom dimension available

**Warranty** 12 months from shipment