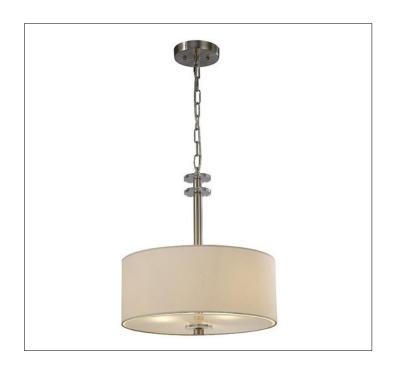

Product: Indoor Lighting Pendant

Product Code(s): PCM027

## **Product Details**

Type: Indoor Lighting Pendant Usage: Indoor Dry Location

Mounting: Ceiling

Materials: Steel & Cloth

Voltage: 120V AC

Lamp Type: E26 Base – Incandescent/LED Lamp Configuration: 1\*60W Lamp (for each unit)

No. of Lamps: 3 Lamps Lamp Provided: No

Dimensions (inch): 17 (D) X 20 (H)
\*\*Custom dimension available

**Warranty** 12 months from shipment

# **Certification**

Finish: Oil Rubbed Bronze (ORB), Brushed Nickel (BN), Chrome (CH), Brass (BR) Powder Coated Finish: White (WH), Black (BK), Gray (GR)

\*\* Custom finish as requested