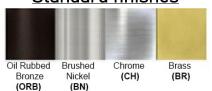

# **Certification**

Finish: Oil Rubbed Bronze (ORB), Brushed Nickel (BN), Chrome (CH), Brass (BR) Powder Coated Finish: White (WH), Black (BK), Gray (GR)

\*\* Custom finish as requested

### Standard finishes