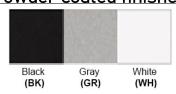

# **Certification**

Finish: Oil Rubbed Bronze (ORB), Brushed Nickel (BN), Chrome (CH), Brass (BR) Powder Coated Finish: White (WH), Black (BK), Gray (GR)

\*\* Custom finish as requested

# Powder coated finishes