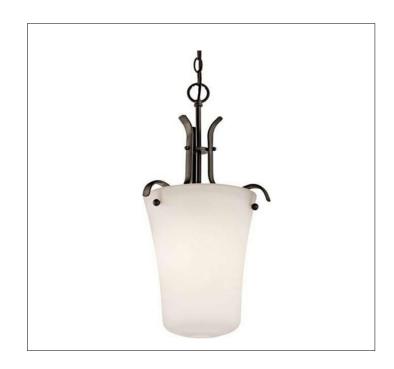

Product: Indoor Lighting Pendant

Product Code(s): PCM024

#### **Product Details**

Type: Indoor Lighting Pendant Usage: Indoor Dry Location

Mounting: Ceiling

Materials: Steel & Glass

Voltage: 120V AC

Lamp Type: E26 Base - Incandescent/LED

Lamp Configuration: 1\*100W Lamp (for each unit)

No. of Lamps: 1 Lamp Lamp Provided: No

Dimensions (inch): 5 (W) X 9.5 (H)
\*\*Custom dimension available

**Warranty** 12 months from shipment