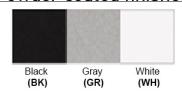

# **Certification**

Finish: Oil Rubbed Bronze (ORB), Brushed Nickel (BN), Chrome (CH), Brass (BR) Powder Coated Finish: White (WH), Black (BK), Gray (GR)

\*\* Custom finish as requested

## Powder coated finishes