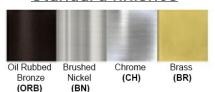

# **Certification**

Finish: Oil Rubbed Bronze (ORB), Brushed Nickel (BN), Chrome (CH), Brass (BR) Powder Coated Finish: White (WH), Black (BK), Gray (GR)

\*\* Custom finish as requested

### Standard finishes