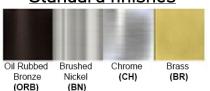

# **Certification**

Finish: Oil Rubbed Bronze (ORB), Brushed Nickel (BN), Chrome (CH), Brass (BR) Powder Coated Finish: White (WH), Black (BK), Gray (GR)

\*\* Custom finish as requested

### Standard finishes