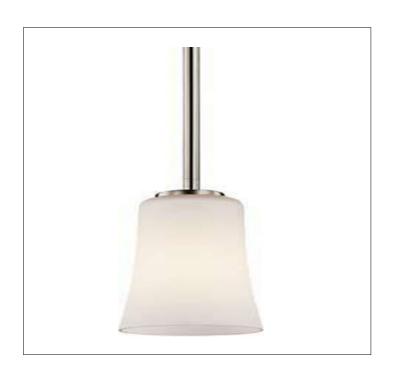

Product: Indoor Lighting Pendant

Product Code(s): PCM023

## **Product Details**

Type: Indoor Lighting Pendant Usage: Indoor Dry Location

Mounting: Ceiling

Materials: Steel & Glass

Voltage: 120V AC

Lamp Type: E26 Base – Incandescent/LED

Lamp Configuration: 1\*60W Lamp (for each unit)

No. of Lamps: 1 Lamp Lamp Provided: No

Dimensions (inch): 4 (W) X 5 (H)

\*\*Custom dimension available

**Warranty** 12 months from shipment