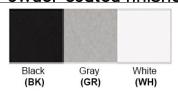

# **Certification**

Finish: Oil Rubbed Bronze (ORB), Brushed Nickel (BN), Chrome (CH), Brass (BR) Powder Coated Finish: White (WH), Black (BK), Gray (GR)

\*\* Custom finish as requested

# Powder coated finishes