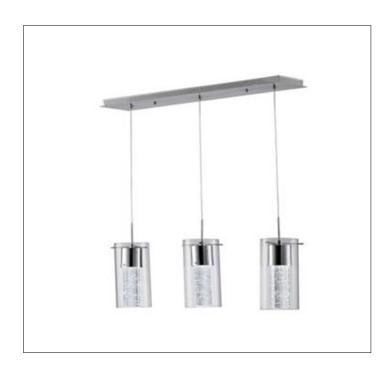

## Product: Indoor Lighting Pendant Product Code(s): PCM02

## Product Details

Type: Indoor Lighting Pendant Usage: Indoor Dry Location Mounting: Ceiling Materials: Steel & Glass+ Crystal

Voltage: 120V AC Lamp Type: E26 Base - Incandescent/LED Lamp Configuration: 1\*50W Lamp (for each unit) No. of Lamps: 3 Lamps Lamp Provided: No

Dimensions (inch): 24.8 (W) x 4.33 (D) x 78.7 (H) \*\*Custom dimension available

Warranty 12 months from shipment **Certification** 