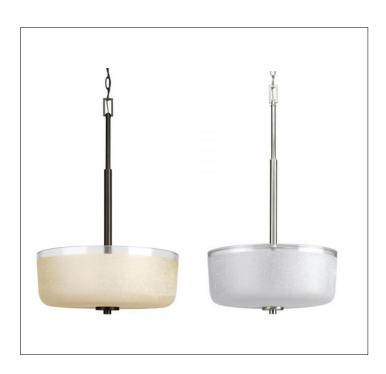

## Product: Indoor Lighting Pendant Product Code(s): PCM019

## Product Details

Type: Indoor Lighting Pendant Usage: Indoor Dry Location Mounting: Ceiling Materials: Steel & Etched Glass

Voltage: 120V AC Lamp Type: E26 Base – Incandescent/LED Compatible Lamp Configuration: 1\*100W Lamp (for each unit) No. of Lamps: 1 Lamp Lamp Provided: No

Dimensions (inch): 18 (W) X 24 (H) \*\*Custom dimension available

Warranty 12 months from shipment **<u>Certification</u>** 

## Finish: Oil Rubbed Bronze (ORB), Brushed Nickel (BN), Chrome (CH), Brass (BR) Powder Coated Finish: White (WH), Black (BK), Gray (GR) \*\* Custom finish as requested Powder coated finishes Standard finishes Oil Rubbed Brushed Chrome Brass Black Gray White (BR) Bronze Nickel (CH) (BK) (GR) (WH) (ORB) (BN)