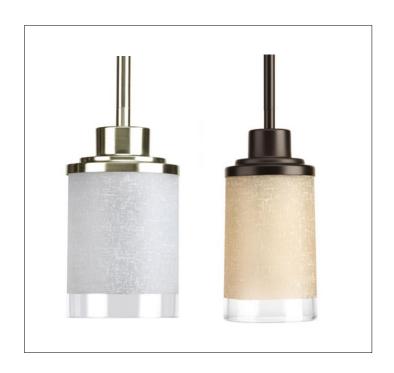

Product: Indoor Lighting Pendant

Product Code(s): PCM018

### **Product Details**

Type: Indoor Lighting Pendant Usage: Indoor Dry Location

Mounting: Ceiling

Materials: Steel & Etched Glass

Voltage: 120V AC

Lamp Type: E26 Base- Incandescent/LED

Lamp Configuration: 1\*100W Lamp (for each unit)

No. of Lamps: 1 Lamp Lamp Provided: No

Dimensions (inch): 4 (W) X 8 (H)

\*\*Custom dimension available

**Warranty** 12 months from shipment