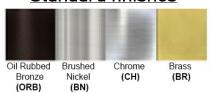

## **Certification**

Finish: Oil Rubbed Bronze (ORB), Brushed Nickel (BN), Chrome (CH), Brass (BR) Powder Coated Finish: White (WH), Black (BK), Gray (GR)

\*\* Custom finish as requested

## Standard finishes