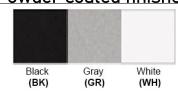

## **Certification**

Finish: Oil Rubbed Bronze (ORB), Brushed Nickel (BN), Chrome (CH), Brass (BR) Powder Coated Finish: White (WH), Black (BK), Gray (GR)

\*\* Custom finish as requested

# Powder coated finishes