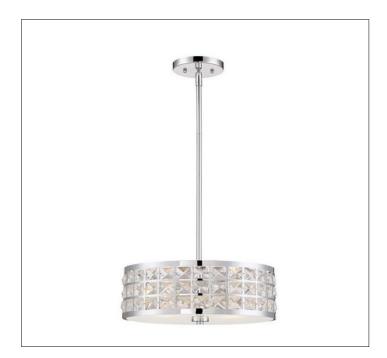

## Product: Indoor Lighting Pendant Product Code(s): PCM016

## Product Details

Type: Indoor Lighting Pendant Usage: Indoor Dry Location Mounting: Ceiling Materials: Steel & Glass

Voltage: 120V AC Lamp Type: E26 Base – Incandescent/LED Lamp Configuration: 1\*100W Lamp (for each unit) No. of Lamps: 2 Lamps Lamp Provided: No

Dimensions (inch): 20 (W) X 15 (H) \*\*Custom dimension available

Warranty 12 months from shipment **<u>Certification</u>** 

## Finish: Oil Rubbed Bronze (ORB), Brushed Nickel (BN), Chrome (CH), Brass (BR) Powder Coated Finish: White (WH), Black (BK), Gray (GR) \*\* Custom finish as requested Powder coated finishes Standard finishes Oil Rubbed Brushed Chrome Brass Gray (GR) White Black Bronze Nickel (CH) (BR) (WH) (BK) (ORB) (BN)