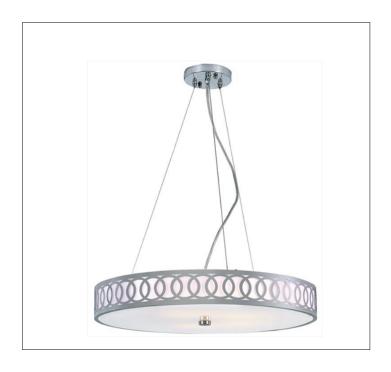

Product: Indoor Lighting Pendant

Product Code(s): PCM015

#### **Product Details**

Type: Indoor Lighting Pendant Usage: Indoor Dry Location

Mounting: Ceiling

Materials: Steel & Glass

Voltage: 120V AC

Lamp Type: E26 Base - Incandescent/LED

Lamp Configuration: 1\*60W Lamp

No. of Lamps: 5 Lamps Lamp Provided: No

Dimensions (inch): 19.75 (W) X 10 (H)

\*\*Custom dimension available