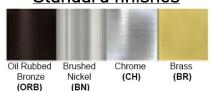

## **Certification**

Finish: Oil Rubbed Bronze (ORB), Brushed Nickel (BN), Chrome (CH), Brass (BR) Powder Coated Finish: White (WH), Black (BK), Gray (GR)

\*\* Custom finish as requested

### Standard finishes