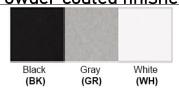

## **Certification**

Finish: Oil Rubbed Bronze (ORB), Brushed Nickel (BN), Chrome (CH), Brass (BR) Powder Coated Finish: White (WH), Black (BK), Gray (GR)

\*\* Custom finish as requested

## Powder coated finishes