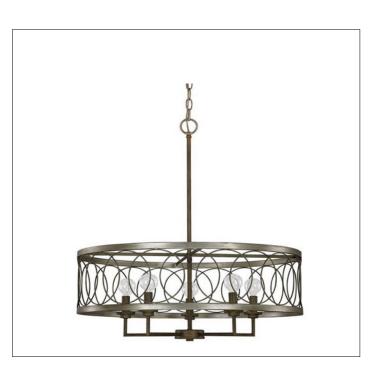

## Product: Indoor Lighting Pendant Product Code(s): PCM014

## Product Details

Type: Indoor Lighting Pendant Usage: Indoor Dry Location Mounting: Ceiling Materials: Steel

Voltage: 120V AC Lamp Type: E26 Base – Incandescent/LED Lamp Configuration: 1\*60W Lamp (for each unit) No. of lamps: 5 Lamps Lamp Provided: No

Dimensions (inch): 24.5 (W) X 28 (H) \*\*Custom dimension available

Warranty 12 months from shipment **Certification** 

## Finish: Oil Rubbed Bronze (ORB), Brushed Nickel (BN), Chrome (CH), Brass (BR) Powder Coated Finish: White (WH), Black (BK), Gray (GR) \*\* Custom finish as requested Powder coated finishes Standard finishes Gray (GR) Oil Rubbed Brushed Chrome Brass Black White Bronze (ORB) Nickel (CH) (BR) (BK) (WH) (BN)