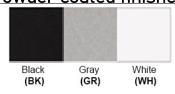

## **Certification**

Finish: Oil Rubbed Bronze (ORB), Brushed Nickel (BN), Chrome (CH), Brass (BR) Powder Coated Finish: White (WH), Black (BK), Gray (GR)

\*\* Custom finish as requested

# Powder coated finishes