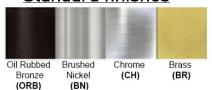

## **Certification**

Finish: Oil Rubbed Bronze (ORB), Brushed Nickel (BN), Chrome (CH), Brass (BR) Powder Coated Finish: White (WH), Black (BK), Gray (GR)

\*\* Custom finish as requested

### Standard finishes