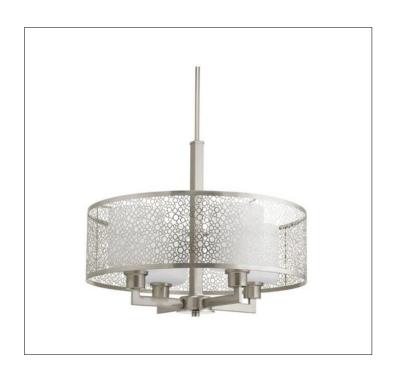

Product: Indoor Lighting Pendant

Product Code(s): PCM013

#### **Product Details**

Type: Indoor Lighting Pendant Usage: Indoor Dry Location

Mounting: Ceiling

Materials: Steel & Cloth

Voltage: 120V AC

Lamp Type: E26 Base - Incandescent/LED

Lamp Configuration: 1\*100W Lamp (for each unit)

No. of Lamps: 4 Lamps Lamp Provided: No

Dimensions (inch): 15.25 (H) x 21 (W)

\*\*Custom dimension available

**Warranty** 12 months from shipment