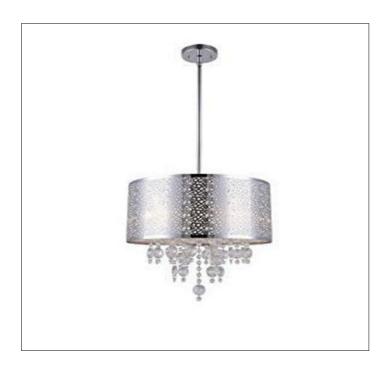

## Product: Indoor Lighting Pendant Product Code(s): PCM011

## Product Details

Type: Indoor Lighting Pendant Usage: Indoor Dry Location Mounting: Ceiling Materials: Steel & Glass

Voltage: 120V AC Lamp Type: E12 Base – Incandescent/LED Lamp Configuration: 1\*40W Lamp (for each unit) No. of Lamps: 4 Lamps Lamp Provided: No

Dimensions (inch): 9 (H) x 15.75 (W) \*\*Custom dimension available

Warranty 12 months from shipment Certification