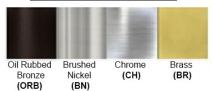

# **Certification**

Finish: Oil Rubbed Bronze (ORB), Brushed Nickel (BN), Chrome (CH), Brass (BR) Powder Coated Finish: White (WH), Black (BK), Gray (GR)

\*\* Custom finish as requested

### Standard finishes