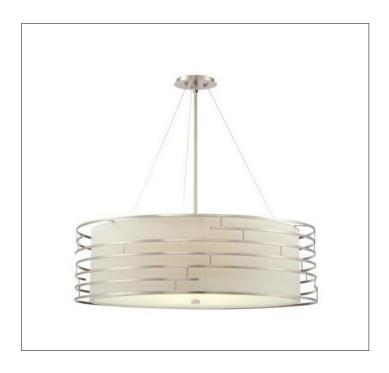

Product: Indoor Lighting Pendant

Product Code(s): PCM010

#### **Product Details**

Type: Indoor Lighting Pendant Usage: Indoor Dry Location

Mounting: Ceiling

Materials: Steel & Fabric

Voltage: 120V AC

Lamp Type: E26 Base - Incandescent/LED

Lamp Configuration: 1\*100W Lamp (for each unit)

No. of Lamps: 1 Lamps Lamp Provided: No

Dimensions (inch): 9 (H) x 24.5 (W)
\*\*Custom dimension available

**Warranty** 12 months from shipment