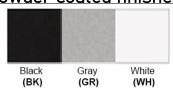

# **Certification**

Finish: Oil Rubbed Bronze (ORB), Brushed Nickel (BN), Chrome (CH), Brass (BR) Powder Coated Finish: White (WH), Black (BK), Gray (GR)

\*\* Custom finish as requested

## Powder coated finishes