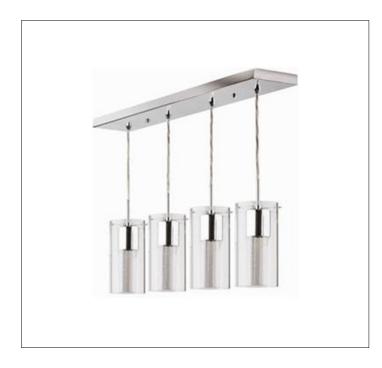

# Product: Indoor Lighting Pendant Product Code(s): PCM01

## Product Details

Type: Indoor Lighting Pendant Usage: Indoor Dry Location Mounting: Ceiling Materials: Steel & Glass

Voltage: 120V AC Lamp Type: E26 Base – Incandescent/LED Lamp Configuration: 1\*50W Lamp (for each unit) No. of Lamps: 4 lamps Lamp Provided: No

Dimensions (inch): 29.5 (L) X 4.3 (W) X 78.7 (H) \*\*Custom dimension available

Warranty 12 months from shipment

#### Finish: Oil Rubbed Bronze (ORB), Brushed Nickel (BN), Chrome (CH), Brass (BR) Powder Coated Finish: White (WH), Black (BK), Gray (GR) \*\* Custom finish as requested Standard finishes Powder coated finishes Oil Rubbed Brushed Chrome Brass Black Gray White Nickel (CH) (BR) Bronze (BK) (GR) (WH) (ORB) (BN)