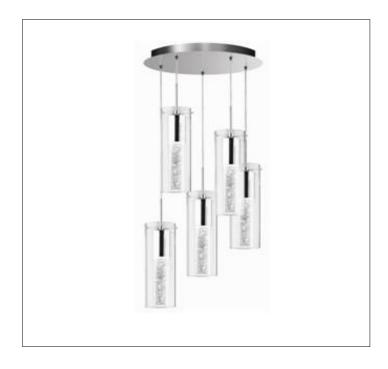

## Product: Indoor Lighting Pendant Product Code(s): PCM00

## Product Details

Type: Indoor Lighting Pendant Usage: Indoor Dry Location Mounting: Ceiling Materials: Steel & Glass

Voltage: 120V AC Lamp Type: E26 – Incandescent/LED Lamp Configuration: 1\*60W Lamp (for each unit) No. of lamps: 5 lamps Lamp Provided: No

Dimensions (inch): 13.8" (D) Overall Height: 82" \*\*Custom dimension available

Warranty 12 months from shipment Certification