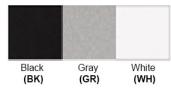

Warranty
12 months from shipment

Bronze (ORB), Brushed Nickel (BN), Chrome (CH), Brass (BR) Powder Coated Finish: White (WH), Black (BK), Gray (GR)

\*\* Custom finish as requested

## Powder coated finishes