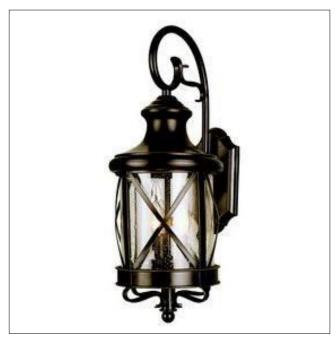

Product: Outdoor Wall Mounted Fixture

Product Code(s): MSOWM0098

## **Product Details**

Type: Outdoor Wall Mounted Fixture

**Usage: Outdoor Wet Location** 

Mounting: Wall

Materials: Die-casting aluminum & Glass

Voltage: 120V AC

Lamp Type: E12 Base - Incandescent/LED

Lamp Configuration: 1\*60 W Lamp (for each unit)

No. of Lamps: 1/3/4 Lamps

Lamp Provided: No

Dimensions (inch):

7.5 (W) X 20.5 (H) X 9 (E) – 1 Lamp 9 (W) X 24.4 (H) X 11.4 (E) – 3 Lamps 11.5 (W) X 29.25 (H) X 12.75 (E) – 4 Lamps

\*\*Custom dimension available