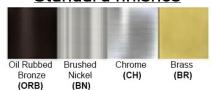

Warranty
12 months from shipment

Bronze (ORB), Brushed Nickel (BN), Chrome (CH), Brass (BR) Powder Coated Finish: White (WH), Black (BK), Gray (GR)

\*\* Custom finish as requested

## Standard finishes