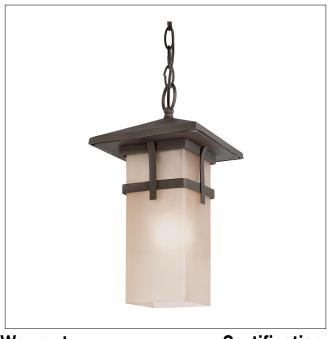

Product: Outdoor Ceiling Mounted Fixture Product Code(s): MSOWM009

## Product Details

Type: Outdoor Ceiling Mounted Fixture Usage: Outdoor Wet Location Mounting: Ceiling Materials: Die-casting aluminum & Glass

Voltage: 120V AC Lamp Type: E26 Base – Incandescent/LED Lamp Configuration: 1\*100 W Lamp (for each unit) No. of Lamps: 1 Lamp Lamp Provided: No

Dimensions (inch): 8.5 (W) X 14.25 (H) \*\*Custom dimension available

<u>Warranty</u> 12 months from shipment