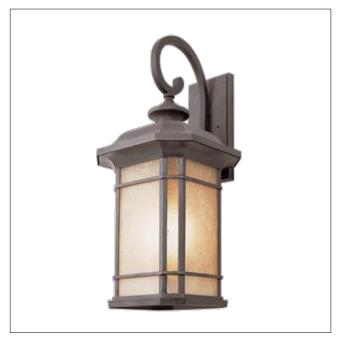

Product: Outdoor Wall Mounted Fixture

Product Code(s): MSOWM007

### **Product Details**

Type: Outdoor Wall Mounted Fixture

**Usage: Outdoor Wet Location** 

Mounting: Wall

Materials: Die-casting aluminum & Glass

Voltage: 120V AC

Lamp Type: E26/E12 Base - Incandescent/LED

Lamp Configuration: 1\*100/60 W Lamp (for each unit)

No. of Lamps: 1/3 Lamps Lamp Provided: No

Dimensions (inch): 7 (W) X 12.6 (H) X 8 (L) - E26 Base 9.5 (W) X 16.5 (H) X 10.5 (L) - E12 Base

\*\*Custom dimension available