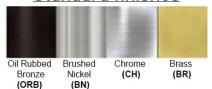

**Warranty** 12 months from shipment

Bronze (ORB), Brushed Nickel (BN), Chrome (CH), Brass (BR) Powder Coated Finish: White (WH), Black (BK), Gray (GR)

\*\* Custom finish as requested

## Standard finishes