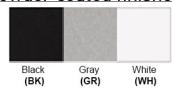

**Warranty** 12 months from shipment

Bronze (ORB), Brushed Nickel (BN), Chrome (CH), Brass (BR) Powder Coated Finish: White (WH), Black (BK), Gray (GR)

\*\* Custom finish as requested

# Powder coated finishes