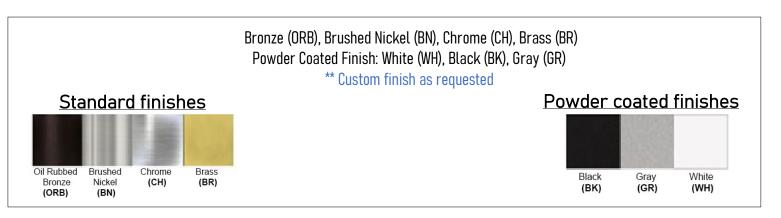

Product: Outdoor Surface Mounted Fixture Product Code(s): MSOWM006

## **Product Details**

Type: Outdoor Surface Mounted Fixture Usage: Outdoor Wet Location Mounting: Surface Materials: Die-casting aluminum & Glass

Voltage: 120V AC Lamp Type: E26 Base - Incandescent/LED Lamp Configuration: 1\*100 W Lamp (for each unit) No. of Lamps: 1-3 Lamps Lamp Provided: No

Dimensions (inch): 9.5 (L) X 9.5 (W) X 17 (H) \*\*Custom dimension available



**Warranty** 12 months from shipment



MEOMI LIGHTING



## **Disclaimer:**

\* Product details are subject to change without prior notice

\* Please contact nearest Meomi Lighting team/representative for all engineered

solutions requirements

\* Products may vary from the picture(s) provided in this data sheet