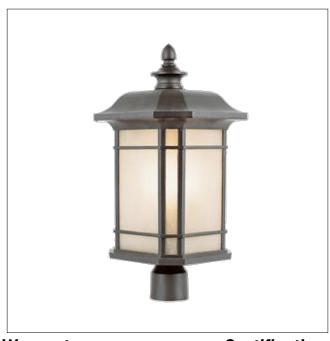

Product: Outdoor Surface Mounted Fixture Product Code(s): MSOWM006

## **Product Details**

Type: Outdoor Surface Mounted Fixture Usage: Outdoor Wet Location Mounting: Surface Materials: Die-casting aluminum & Glass

Voltage: 120V AC Lamp Type: E26 Base - Incandescent/LED Lamp Configuration: 1\*100 W Lamp (for each unit) No. of Lamps: 1-3 Lamps Lamp Provided: No

Dimensions (inch): 9.5 (L) X 9.5 (W) X 17 (H) \*\*Custom dimension available

**Warranty** 12 months from shipment

MEOMI LIGHTING