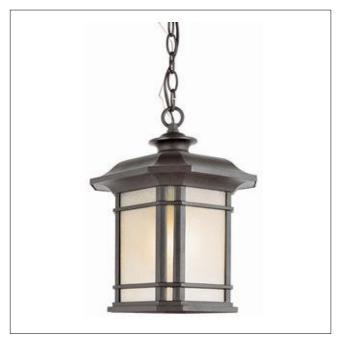

Product: Outdoor Ceiling Mounted Fixture

Product Code(s): MSOWM005

## **Product Details**

Type: Outdoor Ceiling Mounted Fixture

**Usage: Outdoor Wet Location** 

Mounting: Ceiling

Materials: Die-casting aluminum & Glass

Voltage: 120V AC

Lamp Type: E26 Base - Incandescent/LED

Lamp Configuration: 1\*100 W Lamp (for each unit)

No. of Lamps: 1/3 Lamps Lamp Provided: No

Dimensions (inch): 9.5 (L) X 9.5 (W) X 14 (H)

\*\*Custom dimension available

**Warranty** 12 months from shipment