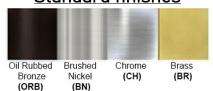

Bronze (ORB), Brushed Nickel (BN), Chrome (CH), Brass (BR) Powder Coated Finish: White (WH), Black (BK), Gray (GR)

\*\* Custom finish as requested

## Standard finishes