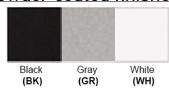

Bronze (ORB), Brushed Nickel (BN), Chrome (CH), Brass (BR) Powder Coated Finish: White (WH), Black (BK), Gray (GR)

\*\* Custom finish as requested

## Powder coated finishes