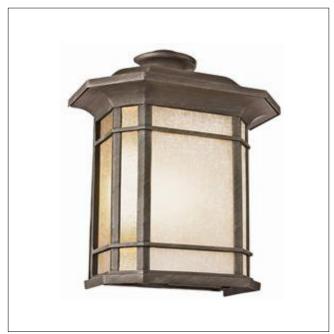

Product: Outdoor Wall Mounted Fixture Product Code(s): MSOWM004

## **Product Details**

Type: Outdoor Wall Mounted Fixture Usage: Outdoor Wet Location Mounting: Wall Materials: Die-casting aluminum & Glass

Voltage: 120V AC Lamp Type: E26 Base - Incandescent/LED Lamp Configuration: 1\*60 W Lamp (for each unit) No. of Lamps: 1/2 Lamps Lamp Provided: No

Dimensions (inch): 11.4 (W) X 14.7 (H) X 5.7 (L) \*\*Custom dimension available

**Warranty** 12 months from shipment