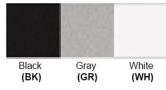

Lamp Configuration: 1\*100 W Lamp (for each unit)

No. of Lamps: 1 Lamp Lamp Provided: No

Dimensions (inch): 9 (W) X 14.5 (H)
\*\*Custom dimension available

**Warranty** 12 months from shipment

Bronze (ORB), Brushed Nickel (BN), Chrome (CH), Brass (BR) Powder Coated Finish: White (WH), Black (BK), Gray (GR)

## Powder coated finishes