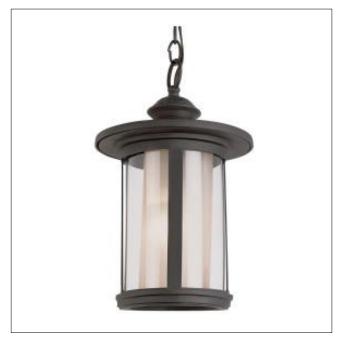

Product: Outdoor Ceiling Mounted Fixture

Product Code(s): MSOWM0023

## **Product Details**

Type: Outdoor Ceiling Mounted Fixture

**Usage: Outdoor Wet Location** 

Mounting: Ceiling

Materials: Die-casting aluminum & Glass

Voltage: 120V AC

Lamp Type: E26 Base - Incandescent/LED

Lamp Configuration: 1\*100 W Lamp (for each unit)

No. of Lamps: 1 Lamp Lamp Provided: No

Dimensions (inch): 9 (W) X 14.5 (H)
\*\*Custom dimension available

**Warranty** 12 months from shipment

Bronze (ORB), Brushed Nickel (BN), Chrome (CH), Brass (BR) Powder Coated Finish: White (WH), Black (BK), Gray (GR)