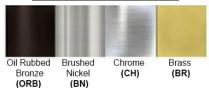

Lamp Configuration: 1\*100 W Lamp (for each unit)

No. of Lamps: 1 Lamp Lamp Provided: No

Dimensions (inch): 9 (W) X 14.5 (H)
\*\*Custom dimension available

**Warranty** 12 months from shipment

Bronze (ORB), Brushed Nickel (BN), Chrome (CH), Brass (BR) Powder Coated Finish: White (WH), Black (BK), Gray (GR)

## Standard finishes