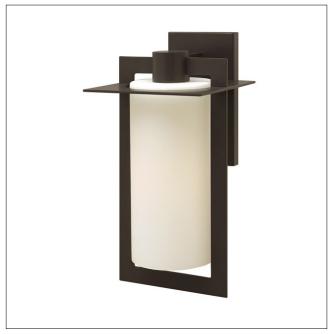

Product: Outdoor Wall Mounted Fixture

Product Code(s): MSOWM00205

## **Product Details**

Type: Outdoor Wall Mounted Fixture

**Usage: Outdoor Wet Location** 

Mounting: Wall

Materials: Metal and Acrylic Finish: Black, Oil Rubbed Bronze

Voltage: 120V AC

Lamp Type: E26 Base – Incandescent/LED Lamp Configuration: 1\*100 W Max. Lamp

No. of Lamps: 1 Lamp Lamp Provided: No

Dimensions (inch): 7 (W) X 15 (H) X 8.5 (E)

\*\*Custom dimension available

Warranty
12 months from shipment

Finish: Oil Rubbed Bronze (ORB), Brushed Nickel (BN), Chrome (CH), Brass (BR)| Powder Coated Finish: White (WH), Black (BK), Gray (GR)