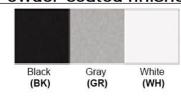

No. of Lamps: 1 Lamp Lamp Provided: No

Dimensions (inch): 7 (W) X 15 (H) X 8.5 (E)

\*\*Custom dimension available

Warranty
12 months from shipment

Finish: Oil Rubbed Bronze (ORB), Brushed Nickel (BN), Chrome (CH), Brass (BR)| Powder Coated Finish: White (WH), Black (BK), Gray (GR)

## Powder coated finishes