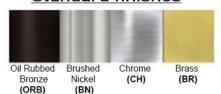

No. of Lamps: 1 Lamp Lamp Provided: No

Dimensions (inch): 7 (W) X 15 (H) X 8.5 (E)

\*\*Custom dimension available

Warranty
12 months from shipment

Finish: Oil Rubbed Bronze (ORB), Brushed Nickel (BN), Chrome (CH), Brass (BR)| Powder Coated Finish: White (WH), Black (BK), Gray (GR)

## Standard finishes