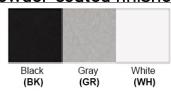

Lamp Configuration: 1\*100 W Lamp (for each unit)

No. of Lamps: 1/3 Lamps Lamp Provided: No

Dimensions (inch): 9 (W) X 14.9 (H)
\*\*Custom dimension available

Warranty
12 months from shipment

Bronze (ORB), Brushed Nickel (BN), Chrome (CH), Brass (BR) Powder Coated Finish: White (WH), Black (BK), Gray (GR)

## Powder coated finishes