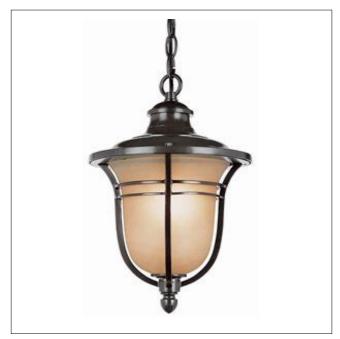

Product: Outdoor Ceiling Mounted Fixture

Product Code(s): MSOWM002

## **Product Details**

Type: Outdoor Ceiling Mounted Fixture

**Usage: Outdoor Wet Location** 

Mounting: Ceiling

Materials: Die-casting aluminum & Glass

Voltage: 120V AC

Lamp Type: E26 Base - Incandescent/LED

Lamp Configuration: 1\*100 W Lamp (for each unit)

No. of Lamps: 1/3 Lamps Lamp Provided: No

Dimensions (inch): 9 (W) X 14.9 (H)
\*\*Custom dimension available

Warranty
12 months from shipment

Bronze (ORB), Brushed Nickel (BN), Chrome (CH), Brass (BR) Powder Coated Finish: White (WH), Black (BK), Gray (GR)