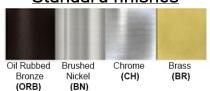

Lamp Configuration: 1\*100 W Lamp (for each unit)

No. of Lamps: 1/3 Lamps Lamp Provided: No

Dimensions (inch): 9 (W) X 14.9 (H)
\*\*Custom dimension available

Warranty
12 months from shipment

Bronze (ORB), Brushed Nickel (BN), Chrome (CH), Brass (BR) Powder Coated Finish: White (WH), Black (BK), Gray (GR)

## Standard finishes