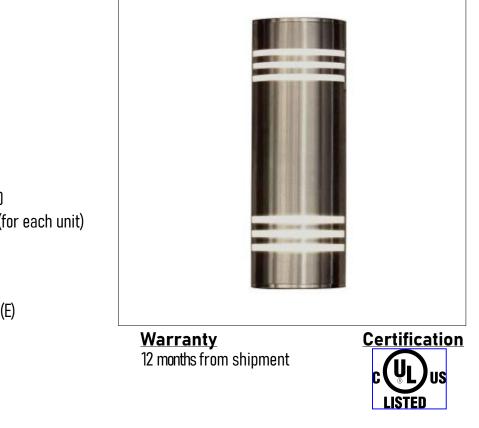

Product: Outdoor Wall Mounted Fixture Product Code(s): MSOWM00181

## Product Details

Type: Outdoor Wall Mounted Fixture Usage: Outdoor Wet Location Mounting: Wall Materials: Stainless Steel

Voltage: 120V AC Lamp Type: E26 Base – Incandescent/LED Lamp Configuration: 1\*100 W Max. Lamp (for each unit) No. of Lamps: 2 Lamps Lamp Provided: No

Dimensions (inch): 4.33 (W) X 13 (H) X 5.3 (E) \*\*Custom dimension available