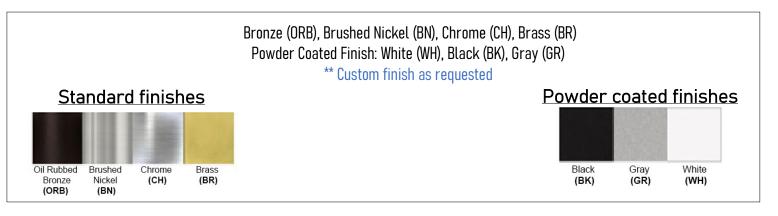

Product: Outdoor Wall Mounted Fixture Product Code(s): MSOWM00181



## Product Details

Type: Outdoor Wall Mounted Fixture Usage: Outdoor Wet Location Mounting: Wall Materials: Stainless Steel

Voltage: 120V AC Lamp Type: E26 Base – Incandescent/LED Lamp Configuration: 1\*100 W Max. Lamp (for each unit) No. of Lamps: 2 Lamps Lamp Provided: No

Dimensions (inch): 4.33 (W) X 13 (H) X 5.3 (E) \*\*Custom dimension available





## **Disclaimer:**

\* Product details are subject to change without prior notice

\* Please contact nearest Meomi Lighting team/representative for all engineered

solutions requirements

\* Products may vary from the picture(s) provided in this data sheet