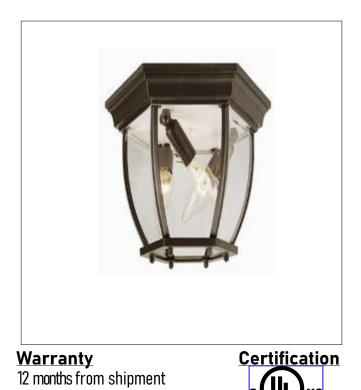

Product: Outdoor Ceiling Mounted Fixture Product Code(s): MSOWM00178

## Product Details

Type: Outdoor Ceiling Mounted Fixture Usage: Outdoor Wet Location Mounting: Ceiling Materials: Die-casting aluminum & Glass

Voltage: 120V AC Lamp Type: E12 Base – Incandescent/LED Lamp Configuration: 1\*60 W Max. Lamp (for each unit) No. of Lamps: 3 Lamps Lamp Provided: No

Dimensions (inch): 11 (W) X 6.5 (H) \*\*Custom dimension available

LISTED