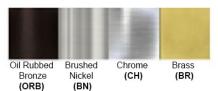

No. of Lamps: 1 Lamp Lamp Provided: No

Dimensions (inch): 7.8 (W) X 4 (D)

\*\*Custom dimension available

**Warranty** 12 months from shipment

Bronze (ORB), Brushed Nickel (BN), Chrome (CH), Brass (BR) Powder Coated Finish: White (WH), Black (BK), Gray (GR)

## Standard finishes