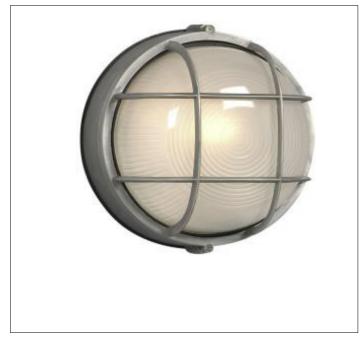

Product: Outdoor Wall Mounted Fixture

Product Code(s): MSOWM00174

## **Product Details**

Type: Outdoor Wall Mounted Fixture

**Usage: Outdoor Wet Location** 

Mounting: Wall

Materials: Die-casting aluminum & Glass

Voltage: 120V AC

Lamp Type: E26 Base - Incandescent/LED

Lamp Configuration: 1\*60 W Max. Lamp (for each unit))

No. of Lamps: 1 Lamp Lamp Provided: No

Dimensions (inch): 7.8 (W) X 4 (D)

\*\*Custom dimension available

**Warranty** 12 months from shipment

Bronze (ORB), Brushed Nickel (BN), Chrome (CH), Brass (BR) Powder Coated Finish: White (WH), Black (BK), Gray (GR)