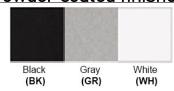

No. of Lamps: 1 Lamp Lamp Provided: No

Dimensions (inch): 7.8 (W) X 4 (D)

\*\*Custom dimension available

**Warranty** 12 months from shipment

Bronze (ORB), Brushed Nickel (BN), Chrome (CH), Brass (BR) Powder Coated Finish: White (WH), Black (BK), Gray (GR)

## Powder coated finishes